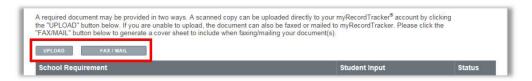

| By A        | <u>ugust 15, 2024</u>                                                                                                                                                                                                                                                                                                                                                                                                                                                                                                                                                                                                         |
|-------------|-------------------------------------------------------------------------------------------------------------------------------------------------------------------------------------------------------------------------------------------------------------------------------------------------------------------------------------------------------------------------------------------------------------------------------------------------------------------------------------------------------------------------------------------------------------------------------------------------------------------------------|
|             | Set up your myRecordTracker® account from the email you received at your NCC email address from <a href="myrecordtracker@verticalscreen.com">myrecordtracker@verticalscreen.com</a> . Please check your spam folder if you do not see this email in your inbox. (See attached Section R: Certiphi Screening MyRecordTracker® Student Guide) Be sure to upload documentation in correct sections in myRecordTracker®. Compliance includes obtaining documentation, uploading into myRecordTracker®, and documentation approval by the Respiratory Care Department or NCC Health Center.                                        |
|             | Upload your completed Verification of Residency Form to myRecordTracker® indicating whether you have lived in Pennsylvania for the past two (2) consecutive years <i>(see Section A)</i> .                                                                                                                                                                                                                                                                                                                                                                                                                                    |
|             | Upload your State-issued Driver's License or Photo Identification to myRecordTracker® (see Section B).                                                                                                                                                                                                                                                                                                                                                                                                                                                                                                                        |
|             | Upload your Pennsylvania State, FBI (DHS), and Child Abuse clearances to your myRecordTracker® account (Sections D, E, and F). Positive background checks will require review and may delay registration (refer to Section C).                                                                                                                                                                                                                                                                                                                                                                                                |
|             | Upload your FBI through the Department of Aging (Service Code 1KG 8RJ) if you have <b>not</b> lived in Pennsylvania for the past two (2) consecutive years <b>(Section G)</b> to your myRecordTracker® account.                                                                                                                                                                                                                                                                                                                                                                                                               |
|             | Sign, date, and upload the Felony Disclosure Form <i>(Section H)</i> .                                                                                                                                                                                                                                                                                                                                                                                                                                                                                                                                                        |
|             | Complete the Health Network Employee Identification Badge requirement by answering YES and listing your employer or answering NO <i>(Section I)</i> .                                                                                                                                                                                                                                                                                                                                                                                                                                                                         |
|             | Sign, date, and upload the Student Release of Information Form for Clinical Sites (Section J).                                                                                                                                                                                                                                                                                                                                                                                                                                                                                                                                |
|             | Sign, date, and upload the NCC Healthcare Careers Medical Marijuana Policy (Section K).                                                                                                                                                                                                                                                                                                                                                                                                                                                                                                                                       |
|             | Upload your completed Student Information and Emergency Contact Forms to myRecordTracker $^{	ext{@}}$ (Section 1                                                                                                                                                                                                                                                                                                                                                                                                                                                                                                              |
|             | Upload a copy of your certification in Basic Life Support (BLS) for Healthcare Providers to myRecordTracker (Section M).                                                                                                                                                                                                                                                                                                                                                                                                                                                                                                      |
|             | Upload completed Fit Test Medical Clearance <i>(Section N)</i> to your myRecordTracker® account.                                                                                                                                                                                                                                                                                                                                                                                                                                                                                                                              |
|             | Upload current health insurance card (front & back) to myRecordTracker® (Section O).                                                                                                                                                                                                                                                                                                                                                                                                                                                                                                                                          |
|             | Upload completed Health Form <i>(Section P)</i> and supporting documentation (lab reports and immunization records) to your myRecordTracker® account.                                                                                                                                                                                                                                                                                                                                                                                                                                                                         |
|             | **Please use 1/1/2099 as the expiration date for all requirements in myRecordTracker®**                                                                                                                                                                                                                                                                                                                                                                                                                                                                                                                                       |
| Befo        | <u>re August 26, 2024</u>                                                                                                                                                                                                                                                                                                                                                                                                                                                                                                                                                                                                     |
|             | Obtain an NCC Student ID by completing the online form at <a href="https://www.northampton.edu/ncc-id.htm">https://www.northampton.edu/ncc-id.htm</a> .                                                                                                                                                                                                                                                                                                                                                                                                                                                                       |
|             | Buy books at NCC bookstore or online at <a href="https://www.bkstr.com/northamptonccstore/home">https://www.bkstr.com/northamptonccstore/home</a> . Financial Aid for books is available in August. Please check with the bookstore for exact date at 610-861-5322.                                                                                                                                                                                                                                                                                                                                                           |
| <u>Augı</u> | <u>ıst 26, 2024</u>                                                                                                                                                                                                                                                                                                                                                                                                                                                                                                                                                                                                           |
|             | Begin Classes. Good Luck!!!                                                                                                                                                                                                                                                                                                                                                                                                                                                                                                                                                                                                   |
|             | ***IMPORTANT - PLEASE NOTE ***                                                                                                                                                                                                                                                                                                                                                                                                                                                                                                                                                                                                |
| •           | The <u>Respiratory Care Department</u> reviews background clearances, BLS certifications, and all signed forms on myRecordTracker®. Verification is <u>not</u> immediate. Documentation will be reviewed as soon as possible.  The <u>Health Center</u> reviews all health-related documents, along with the health insurance card. Please call 610-861-5365 if you have questions related to your health form. Verification is <u>not</u> immediate.  Documentation will be reviewed as soon as possible.  It is your responsibility to upload all the background checks by the due date listed. Always keep a copy for your |
| •           | records.  Failure to comply with the established deadlines for document submission will result in cancellation of                                                                                                                                                                                                                                                                                                                                                                                                                                                                                                             |