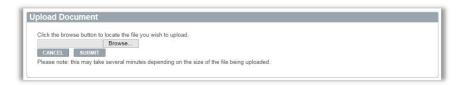

| By A        | <u>ugust 15, 2024</u>                                                                                                                                                                                                                                                                                                                                                                                                                                                                                                                                                                                                         |
|-------------|-------------------------------------------------------------------------------------------------------------------------------------------------------------------------------------------------------------------------------------------------------------------------------------------------------------------------------------------------------------------------------------------------------------------------------------------------------------------------------------------------------------------------------------------------------------------------------------------------------------------------------|
|             | Set up your myRecordTracker® account from the email you received at your NCC email address from <a href="myrecordtracker@verticalscreen.com">myrecordtracker@verticalscreen.com</a> . Please check your spam folder if you do not see this email in your inbox. (See attached Section R: Certiphi Screening MyRecordTracker® Student Guide) Be sure to upload documentation in correct sections in myRecordTracker®. Compliance includes obtaining documentation, uploading into myRecordTracker®, and documentation approval by the Respiratory Care Department or NCC Health Center.                                        |
|             | Upload your completed Verification of Residency Form to myRecordTracker® indicating whether you have lived in Pennsylvania for the past two (2) consecutive years <i>(see Section A)</i> .                                                                                                                                                                                                                                                                                                                                                                                                                                    |
|             | Upload your State-issued Driver's License or Photo Identification to myRecordTracker® (see Section B).                                                                                                                                                                                                                                                                                                                                                                                                                                                                                                                        |
|             | Upload your Pennsylvania State, FBI (DHS), and Child Abuse clearances to your myRecordTracker® account (Sections D, E, and F). Positive background checks will require review and may delay registration (refer to Section C).                                                                                                                                                                                                                                                                                                                                                                                                |
|             | Upload your FBI through the Department of Aging (Service Code 1KG 8RJ) if you have <b>not</b> lived in Pennsylvania for the past two (2) consecutive years <b>(Section G)</b> to your myRecordTracker® account.                                                                                                                                                                                                                                                                                                                                                                                                               |
|             | Sign, date, and upload the Felony Disclosure Form <i>(Section H)</i> .                                                                                                                                                                                                                                                                                                                                                                                                                                                                                                                                                        |
|             | Complete the Health Network Employee Identification Badge requirement by answering YES and listing your employer or answering NO <i>(Section I)</i> .                                                                                                                                                                                                                                                                                                                                                                                                                                                                         |
|             | Sign, date, and upload the Student Release of Information Form for Clinical Sites (Section J).                                                                                                                                                                                                                                                                                                                                                                                                                                                                                                                                |
|             | Sign, date, and upload the NCC Healthcare Careers Medical Marijuana Policy (Section K).                                                                                                                                                                                                                                                                                                                                                                                                                                                                                                                                       |
|             | Upload your completed Student Information and Emergency Contact Forms to myRecordTracker $^{	ext{@}}$ (Section 1                                                                                                                                                                                                                                                                                                                                                                                                                                                                                                              |
|             | Upload a copy of your certification in Basic Life Support (BLS) for Healthcare Providers to myRecordTracker (Section M).                                                                                                                                                                                                                                                                                                                                                                                                                                                                                                      |
|             | Upload completed Fit Test Medical Clearance <i>(Section N)</i> to your myRecordTracker® account.                                                                                                                                                                                                                                                                                                                                                                                                                                                                                                                              |
|             | Upload current health insurance card (front & back) to myRecordTracker® (Section O).                                                                                                                                                                                                                                                                                                                                                                                                                                                                                                                                          |
|             | Upload completed Health Form <i>(Section P)</i> and supporting documentation (lab reports and immunization records) to your myRecordTracker® account.                                                                                                                                                                                                                                                                                                                                                                                                                                                                         |
|             | **Please use 1/1/2099 as the expiration date for all requirements in myRecordTracker®**                                                                                                                                                                                                                                                                                                                                                                                                                                                                                                                                       |
| Befo        | <u>re August 26, 2024</u>                                                                                                                                                                                                                                                                                                                                                                                                                                                                                                                                                                                                     |
|             | Obtain an NCC Student ID by completing the online form at <a href="https://www.northampton.edu/ncc-id.htm">https://www.northampton.edu/ncc-id.htm</a> .                                                                                                                                                                                                                                                                                                                                                                                                                                                                       |
|             | Buy books at NCC bookstore or online at <a href="https://www.bkstr.com/northamptonccstore/home">https://www.bkstr.com/northamptonccstore/home</a> . Financial Aid for books is available in August. Please check with the bookstore for exact date at 610-861-5322.                                                                                                                                                                                                                                                                                                                                                           |
| <u>Augı</u> | <u>ıst 26, 2024</u>                                                                                                                                                                                                                                                                                                                                                                                                                                                                                                                                                                                                           |
|             | Begin Classes. Good Luck!!!                                                                                                                                                                                                                                                                                                                                                                                                                                                                                                                                                                                                   |
|             | ***IMPORTANT - PLEASE NOTE ***                                                                                                                                                                                                                                                                                                                                                                                                                                                                                                                                                                                                |
| •           | The <u>Respiratory Care Department</u> reviews background clearances, BLS certifications, and all signed forms on myRecordTracker®. Verification is <u>not</u> immediate. Documentation will be reviewed as soon as possible.  The <u>Health Center</u> reviews all health-related documents, along with the health insurance card. Please call 610-861-5365 if you have questions related to your health form. Verification is <u>not</u> immediate.  Documentation will be reviewed as soon as possible.  It is your responsibility to upload all the background checks by the due date listed. Always keep a copy for your |
| •           | records.  Failure to comply with the established deadlines for document submission will result in cancellation of                                                                                                                                                                                                                                                                                                                                                                                                                                                                                                             |