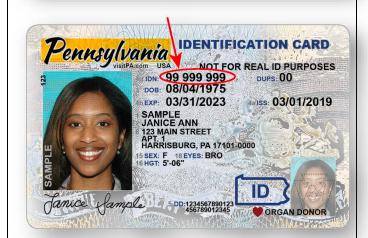

Due to time constraints, the Verification of Residency Form, Photo ID, and background checks should be done as soon as you receive your acceptance packet.

No prior background clearances will be accepted. Acceptance is conditional upon receipt of all three background clearances (see enclosure for further explanation).