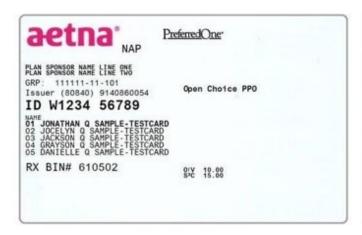

| By A        | <u>ugust 15, 2024</u>                                                                                                                                                                                                                                                                                                                                                                                                                                                                                                                                                                                                         |
|-------------|-------------------------------------------------------------------------------------------------------------------------------------------------------------------------------------------------------------------------------------------------------------------------------------------------------------------------------------------------------------------------------------------------------------------------------------------------------------------------------------------------------------------------------------------------------------------------------------------------------------------------------|
|             | Set up your myRecordTracker® account from the email you received at your NCC email address from <a href="myrecordtracker@verticalscreen.com">myrecordtracker@verticalscreen.com</a> . Please check your spam folder if you do not see this email in your inbox. (See attached Section R: Certiphi Screening MyRecordTracker® Student Guide) Be sure to upload documentation in correct sections in myRecordTracker®. Compliance includes obtaining documentation, uploading into myRecordTracker®, and documentation approval by the Respiratory Care Department or NCC Health Center.                                        |
|             | Upload your completed Verification of Residency Form to myRecordTracker® indicating whether you have lived in Pennsylvania for the past two (2) consecutive years <i>(see Section A)</i> .                                                                                                                                                                                                                                                                                                                                                                                                                                    |
|             | Upload your State-issued Driver's License or Photo Identification to myRecordTracker® (see Section B).                                                                                                                                                                                                                                                                                                                                                                                                                                                                                                                        |
|             | Upload your Pennsylvania State, FBI (DHS), and Child Abuse clearances to your myRecordTracker® account (Sections D, E, and F). Positive background checks will require review and may delay registration (refer to Section C).                                                                                                                                                                                                                                                                                                                                                                                                |
|             | Upload your FBI through the Department of Aging (Service Code 1KG 8RJ) if you have <b>not</b> lived in Pennsylvania for the past two (2) consecutive years <b>(Section G)</b> to your myRecordTracker® account.                                                                                                                                                                                                                                                                                                                                                                                                               |
|             | Sign, date, and upload the Felony Disclosure Form <i>(Section H)</i> .                                                                                                                                                                                                                                                                                                                                                                                                                                                                                                                                                        |
|             | Complete the Health Network Employee Identification Badge requirement by answering YES and listing your employer or answering NO <i>(Section I)</i> .                                                                                                                                                                                                                                                                                                                                                                                                                                                                         |
|             | Sign, date, and upload the Student Release of Information Form for Clinical Sites (Section J).                                                                                                                                                                                                                                                                                                                                                                                                                                                                                                                                |
|             | Sign, date, and upload the NCC Healthcare Careers Medical Marijuana Policy (Section K).                                                                                                                                                                                                                                                                                                                                                                                                                                                                                                                                       |
|             | Upload your completed Student Information and Emergency Contact Forms to myRecordTracker $^{	ext{@}}$ (Section 1                                                                                                                                                                                                                                                                                                                                                                                                                                                                                                              |
|             | Upload a copy of your certification in Basic Life Support (BLS) for Healthcare Providers to myRecordTracker (Section M).                                                                                                                                                                                                                                                                                                                                                                                                                                                                                                      |
|             | Upload completed Fit Test Medical Clearance <i>(Section N)</i> to your myRecordTracker® account.                                                                                                                                                                                                                                                                                                                                                                                                                                                                                                                              |
|             | Upload current health insurance card (front & back) to myRecordTracker® (Section O).                                                                                                                                                                                                                                                                                                                                                                                                                                                                                                                                          |
|             | Upload completed Health Form <i>(Section P)</i> and supporting documentation (lab reports and immunization records) to your myRecordTracker® account.                                                                                                                                                                                                                                                                                                                                                                                                                                                                         |
|             | **Please use 1/1/2099 as the expiration date for all requirements in myRecordTracker®**                                                                                                                                                                                                                                                                                                                                                                                                                                                                                                                                       |
| Befo        | <u>re August 26, 2024</u>                                                                                                                                                                                                                                                                                                                                                                                                                                                                                                                                                                                                     |
|             | Obtain an NCC Student ID by completing the online form at <a href="https://www.northampton.edu/ncc-id.htm">https://www.northampton.edu/ncc-id.htm</a> .                                                                                                                                                                                                                                                                                                                                                                                                                                                                       |
|             | Buy books at NCC bookstore or online at <a href="https://www.bkstr.com/northamptonccstore/home">https://www.bkstr.com/northamptonccstore/home</a> . Financial Aid for books is available in August. Please check with the bookstore for exact date at 610-861-5322.                                                                                                                                                                                                                                                                                                                                                           |
| <u>Augı</u> | <u>ıst 26, 2024</u>                                                                                                                                                                                                                                                                                                                                                                                                                                                                                                                                                                                                           |
|             | Begin Classes. Good Luck!!!                                                                                                                                                                                                                                                                                                                                                                                                                                                                                                                                                                                                   |
|             | ***IMPORTANT - PLEASE NOTE ***                                                                                                                                                                                                                                                                                                                                                                                                                                                                                                                                                                                                |
| •           | The <u>Respiratory Care Department</u> reviews background clearances, BLS certifications, and all signed forms on myRecordTracker®. Verification is <u>not</u> immediate. Documentation will be reviewed as soon as possible.  The <u>Health Center</u> reviews all health-related documents, along with the health insurance card. Please call 610-861-5365 if you have questions related to your health form. Verification is <u>not</u> immediate.  Documentation will be reviewed as soon as possible.  It is your responsibility to upload all the background checks by the due date listed. Always keep a copy for your |
| •           | records.  Failure to comply with the established deadlines for document submission will result in cancellation of                                                                                                                                                                                                                                                                                                                                                                                                                                                                                                             |