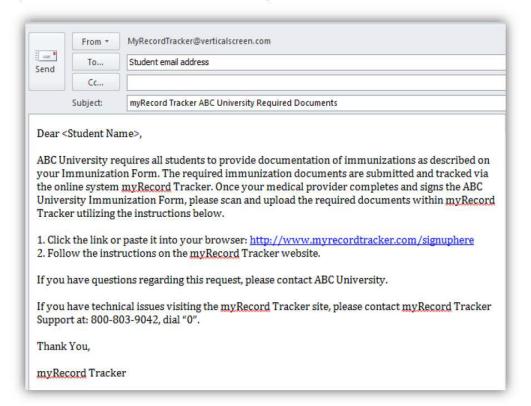

| By A        | <u>ugust 15, 2024</u>                                                                                                                                                                                                                                                                                                                                                                                                                                                                                                                                                                                                         |
|-------------|-------------------------------------------------------------------------------------------------------------------------------------------------------------------------------------------------------------------------------------------------------------------------------------------------------------------------------------------------------------------------------------------------------------------------------------------------------------------------------------------------------------------------------------------------------------------------------------------------------------------------------|
|             | Set up your myRecordTracker® account from the email you received at your NCC email address from <a href="myrecordtracker@verticalscreen.com">myrecordtracker@verticalscreen.com</a> . Please check your spam folder if you do not see this email in your inbox. (See attached Section R: Certiphi Screening MyRecordTracker® Student Guide) Be sure to upload documentation in correct sections in myRecordTracker®. Compliance includes obtaining documentation, uploading into myRecordTracker®, and documentation approval by the Respiratory Care Department or NCC Health Center.                                        |
|             | Upload your completed Verification of Residency Form to myRecordTracker® indicating whether you have lived in Pennsylvania for the past two (2) consecutive years <i>(see Section A)</i> .                                                                                                                                                                                                                                                                                                                                                                                                                                    |
|             | Upload your State-issued Driver's License or Photo Identification to myRecordTracker® (see Section B).                                                                                                                                                                                                                                                                                                                                                                                                                                                                                                                        |
|             | Upload your Pennsylvania State, FBI (DHS), and Child Abuse clearances to your myRecordTracker® account (Sections D, E, and F). Positive background checks will require review and may delay registration (refer to Section C).                                                                                                                                                                                                                                                                                                                                                                                                |
|             | Upload your FBI through the Department of Aging (Service Code 1KG 8RJ) if you have <b>not</b> lived in Pennsylvania for the past two (2) consecutive years <b>(Section G)</b> to your myRecordTracker® account.                                                                                                                                                                                                                                                                                                                                                                                                               |
|             | Sign, date, and upload the Felony Disclosure Form <i>(Section H)</i> .                                                                                                                                                                                                                                                                                                                                                                                                                                                                                                                                                        |
|             | Complete the Health Network Employee Identification Badge requirement by answering YES and listing your employer or answering NO <i>(Section I)</i> .                                                                                                                                                                                                                                                                                                                                                                                                                                                                         |
|             | Sign, date, and upload the Student Release of Information Form for Clinical Sites (Section J).                                                                                                                                                                                                                                                                                                                                                                                                                                                                                                                                |
|             | Sign, date, and upload the NCC Healthcare Careers Medical Marijuana Policy (Section K).                                                                                                                                                                                                                                                                                                                                                                                                                                                                                                                                       |
|             | Upload your completed Student Information and Emergency Contact Forms to myRecordTracker $^{	ext{@}}$ (Section 1                                                                                                                                                                                                                                                                                                                                                                                                                                                                                                              |
|             | Upload a copy of your certification in Basic Life Support (BLS) for Healthcare Providers to myRecordTracker (Section M).                                                                                                                                                                                                                                                                                                                                                                                                                                                                                                      |
|             | Upload completed Fit Test Medical Clearance <i>(Section N)</i> to your myRecordTracker® account.                                                                                                                                                                                                                                                                                                                                                                                                                                                                                                                              |
|             | Upload current health insurance card (front & back) to myRecordTracker® (Section O).                                                                                                                                                                                                                                                                                                                                                                                                                                                                                                                                          |
|             | Upload completed Health Form <i>(Section P)</i> and supporting documentation (lab reports and immunization records) to your myRecordTracker® account.                                                                                                                                                                                                                                                                                                                                                                                                                                                                         |
|             | **Please use 1/1/2099 as the expiration date for all requirements in myRecordTracker®**                                                                                                                                                                                                                                                                                                                                                                                                                                                                                                                                       |
| Befo        | <u>re August 26, 2024</u>                                                                                                                                                                                                                                                                                                                                                                                                                                                                                                                                                                                                     |
|             | Obtain an NCC Student ID by completing the online form at <a href="https://www.northampton.edu/ncc-id.htm">https://www.northampton.edu/ncc-id.htm</a> .                                                                                                                                                                                                                                                                                                                                                                                                                                                                       |
|             | Buy books at NCC bookstore or online at <a href="https://www.bkstr.com/northamptonccstore/home">https://www.bkstr.com/northamptonccstore/home</a> . Financial Aid for books is available in August. Please check with the bookstore for exact date at 610-861-5322.                                                                                                                                                                                                                                                                                                                                                           |
| <u>Augı</u> | <u>ıst 26, 2024</u>                                                                                                                                                                                                                                                                                                                                                                                                                                                                                                                                                                                                           |
|             | Begin Classes. Good Luck!!!                                                                                                                                                                                                                                                                                                                                                                                                                                                                                                                                                                                                   |
|             | ***IMPORTANT - PLEASE NOTE ***                                                                                                                                                                                                                                                                                                                                                                                                                                                                                                                                                                                                |
| •           | The <u>Respiratory Care Department</u> reviews background clearances, BLS certifications, and all signed forms on myRecordTracker®. Verification is <u>not</u> immediate. Documentation will be reviewed as soon as possible.  The <u>Health Center</u> reviews all health-related documents, along with the health insurance card. Please call 610-861-5365 if you have questions related to your health form. Verification is <u>not</u> immediate.  Documentation will be reviewed as soon as possible.  It is your responsibility to upload all the background checks by the due date listed. Always keep a copy for your |
| •           | records.  Failure to comply with the established deadlines for document submission will result in cancellation of                                                                                                                                                                                                                                                                                                                                                                                                                                                                                                             |