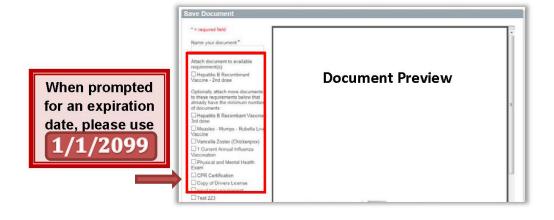

| By A        | <u>ugust 15, 2024</u>                                                                                                                                                                                                                                                                                                                                                                                                                                                                                                                                                                                                         |
|-------------|-------------------------------------------------------------------------------------------------------------------------------------------------------------------------------------------------------------------------------------------------------------------------------------------------------------------------------------------------------------------------------------------------------------------------------------------------------------------------------------------------------------------------------------------------------------------------------------------------------------------------------|
|             | Set up your myRecordTracker® account from the email you received at your NCC email address from <a href="myrecordtracker@verticalscreen.com">myrecordtracker@verticalscreen.com</a> . Please check your spam folder if you do not see this email in your inbox. (See attached Section R: Certiphi Screening MyRecordTracker® Student Guide) Be sure to upload documentation in correct sections in myRecordTracker®. Compliance includes obtaining documentation, uploading into myRecordTracker®, and documentation approval by the Respiratory Care Department or NCC Health Center.                                        |
|             | Upload your completed Verification of Residency Form to myRecordTracker® indicating whether you have lived in Pennsylvania for the past two (2) consecutive years <i>(see Section A)</i> .                                                                                                                                                                                                                                                                                                                                                                                                                                    |
|             | Upload your State-issued Driver's License or Photo Identification to myRecordTracker® (see Section B).                                                                                                                                                                                                                                                                                                                                                                                                                                                                                                                        |
|             | Upload your Pennsylvania State, FBI (DHS), and Child Abuse clearances to your myRecordTracker® account (Sections D, E, and F). Positive background checks will require review and may delay registration (refer to Section C).                                                                                                                                                                                                                                                                                                                                                                                                |
|             | Upload your FBI through the Department of Aging (Service Code 1KG 8RJ) if you have <b>not</b> lived in Pennsylvania for the past two (2) consecutive years <b>(Section G)</b> to your myRecordTracker® account.                                                                                                                                                                                                                                                                                                                                                                                                               |
|             | Sign, date, and upload the Felony Disclosure Form <i>(Section H)</i> .                                                                                                                                                                                                                                                                                                                                                                                                                                                                                                                                                        |
|             | Complete the Health Network Employee Identification Badge requirement by answering YES and listing your employer or answering NO <i>(Section I)</i> .                                                                                                                                                                                                                                                                                                                                                                                                                                                                         |
|             | Sign, date, and upload the Student Release of Information Form for Clinical Sites (Section J).                                                                                                                                                                                                                                                                                                                                                                                                                                                                                                                                |
|             | Sign, date, and upload the NCC Healthcare Careers Medical Marijuana Policy (Section K).                                                                                                                                                                                                                                                                                                                                                                                                                                                                                                                                       |
|             | Upload your completed Student Information and Emergency Contact Forms to myRecordTracker $^{	ext{@}}$ (Section 1                                                                                                                                                                                                                                                                                                                                                                                                                                                                                                              |
|             | Upload a copy of your certification in Basic Life Support (BLS) for Healthcare Providers to myRecordTracker (Section M).                                                                                                                                                                                                                                                                                                                                                                                                                                                                                                      |
|             | Upload completed Fit Test Medical Clearance <i>(Section N)</i> to your myRecordTracker® account.                                                                                                                                                                                                                                                                                                                                                                                                                                                                                                                              |
|             | Upload current health insurance card (front & back) to myRecordTracker® (Section O).                                                                                                                                                                                                                                                                                                                                                                                                                                                                                                                                          |
|             | Upload completed Health Form <i>(Section P)</i> and supporting documentation (lab reports and immunization records) to your myRecordTracker® account.                                                                                                                                                                                                                                                                                                                                                                                                                                                                         |
|             | **Please use 1/1/2099 as the expiration date for all requirements in myRecordTracker®**                                                                                                                                                                                                                                                                                                                                                                                                                                                                                                                                       |
| Befo        | <u>re August 26, 2024</u>                                                                                                                                                                                                                                                                                                                                                                                                                                                                                                                                                                                                     |
|             | Obtain an NCC Student ID by completing the online form at <a href="https://www.northampton.edu/ncc-id.htm">https://www.northampton.edu/ncc-id.htm</a> .                                                                                                                                                                                                                                                                                                                                                                                                                                                                       |
|             | Buy books at NCC bookstore or online at <a href="https://www.bkstr.com/northamptonccstore/home">https://www.bkstr.com/northamptonccstore/home</a> . Financial Aid for books is available in August. Please check with the bookstore for exact date at 610-861-5322.                                                                                                                                                                                                                                                                                                                                                           |
| <u>Augı</u> | <u>ıst 26, 2024</u>                                                                                                                                                                                                                                                                                                                                                                                                                                                                                                                                                                                                           |
|             | Begin Classes. Good Luck!!!                                                                                                                                                                                                                                                                                                                                                                                                                                                                                                                                                                                                   |
|             | ***IMPORTANT - PLEASE NOTE ***                                                                                                                                                                                                                                                                                                                                                                                                                                                                                                                                                                                                |
| •           | The <u>Respiratory Care Department</u> reviews background clearances, BLS certifications, and all signed forms on myRecordTracker®. Verification is <u>not</u> immediate. Documentation will be reviewed as soon as possible.  The <u>Health Center</u> reviews all health-related documents, along with the health insurance card. Please call 610-861-5365 if you have questions related to your health form. Verification is <u>not</u> immediate.  Documentation will be reviewed as soon as possible.  It is your responsibility to upload all the background checks by the due date listed. Always keep a copy for your |
| •           | records.  Failure to comply with the established deadlines for document submission will result in cancellation of                                                                                                                                                                                                                                                                                                                                                                                                                                                                                                             |